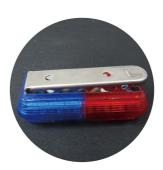

## SHOULDER WARNING LIGHT

KJ-TXT-03 SERIES

Shoulder LED warning light is brand new portable safety light. It can be used for various fields e.g. traffic guidance of police, night patrols or urban management organizations with its light weight and small size. The flashing warning effect of high-intensity led can protect users from vehicles or pedestrians.

## **Special Feature**

I Light weight and compact size

I Useful white lantern

IKC certified safe battery

I Strong attachment with stainless steel clip

- I Great cost-effectiveness with premium quality
- I High-intensity led lamp with visible distance over 500m
- I Max. 10 working hours at a time after charging
- I Minimal design
- IKC certified safety battery
- I Durable Polycarbonate ABS plastic for any weather