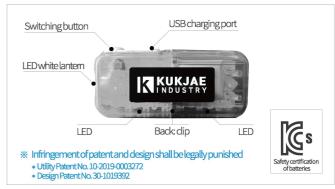

| KUKJAE INDUSTRY Warning Shoulder Light Series |                                                     |              |                         |
|-----------------------------------------------|-----------------------------------------------------|--------------|-------------------------|
| Model                                         | KJ-TXT-03   ————                                    | Power supply | Polymer lithium battery |
| Operating voltage                             | 3.7V                                                | Weight       | 70 g                    |
| battery capacity                              | 500 mAh                                             | Dimension    | 78X36X26mm              |
| Ingress protection                            | IP65                                                | LED Colors   | Red-Blue, Amber, White  |
| Fixed mode                                    | Clip: stainless steel                               |              |                         |
| Working Hours                                 | 10h XThis can be changed under different conditions |              |                         |

## **Special Feature**

I Light weight and compact size

I Useful white lantern

IKC certified safe battery

I Strong attachment with stainless steel clip

- I Great cost-effectiveness with premium quality
- I High-intensity led lamp with visible distance over 500m
- I Max. 10 working hours at a time after charging
- I Minimal design
- IKC certified safety battery
- I Durable Polycarbonate ABS plastic for any weather

## **Instructions**

- ① The LED flashing starts once you push the button for 3 seconds
- 2 2 types of flashing light (front, side) and lantern function work with one tap on the button
- ③ Power OFF with pressing the button for 3 seconds
- ① The white lantern is ON while charging, and OFF after charging
- ② It takes 1.5h for full charge
- ③ Working hours: front flashing light 12h, side flashing light 9h, white lantern 18h
  - (%This can be changed under different conditions)