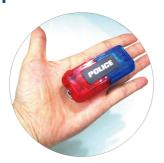

## SHOULDER WARNING LIGHT

KJ-TXT-03 SERIES

Shoulder LED warning light is brand new portable safety light. It can be used for various fields e.g. traffic guidance of police, night patrols or urban management organizations with its light weight and small size. The flashing warning effect of high-intensity led can protect users from vehicles or pedestrians.

## **Special Feature**

I Light weight and compact size

I Useful white lantern

IKC certified safe battery

I Strong attachment with stainless steel clip

- I Great cost-effectiveness with premium quality
- I High-intensity led lamp with visible distance over 500m
- I Max. 10 working hours at a time after charging
- I Minimal design
- IKC certified safety battery
- I Durable Polycarbonate ABS plastic for any weather